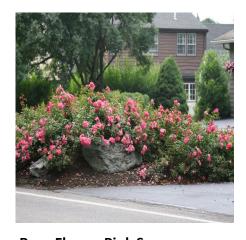

- Katrinus Deluxe
- Aussie Flat Bush
- Buddleia Pugster Blue
- Hypericum Kalmianun "Deppe" Sunny Boulevard
- Lippia Pink Kurapia
- Pyracomeles Juke box
- Penstemon
- Rosa Flower Carpet Pink Supreme
- Rockrose Cistus

Penstemon The Beardtongues -Come in a verity of shapes, and colors, adding texture and dimension to your garden.

Rosa Flower Pink Supreme— Easy to grow low maintenance groundcover rose. Blooms mid spring to frost.