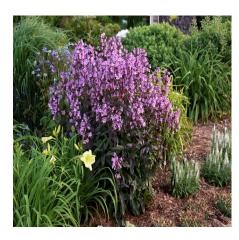

- Katrinus Deluxe
- Aussie Flat Bush
- Buddleia Pugster Blue
- Hypericum Kalmianun "Deppe" Sunny Boulevard
- Lippia Pink Kurapia
- Pyracomeles Juke box
- Penstemon
- Rosa Flower Carpet Pink Supreme
- Rockrose Cistus

Penstemon The Beardtongues -Come in a verity of shapes, and colors, adding texture and dimension to your garden.

Rosa Flower Pink Supreme— Easy to grow low maintenance groundcover rose. Blooms mid spring to frost.