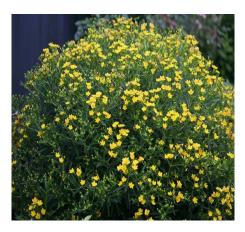

- Katrinus Deluxe
- Aussie Flat Bush
- Buddleia Pugster Blue
- Hypericum Kalmianun "Deppe" Sunny Boulevard
- Lippia Pink Kurapia
- Pyracomeles Juke box
- Penstemon
- Rosa Flower Carpet Pink Supreme
- Rockrose Cistus

Hypericum Sunny Boulevard— Flashy bright yellow flowers, Blooms from July to September

**Lippia Pink Kurapia**— Low water ground cover that grows quickly. It is tolerant to heat and different soils.

**Pyracomeles Juke Box**— Easy to grow versatile. It has shiny leaves and fine branches. Resistant to pests and disease