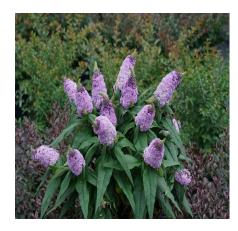

- Katrinus Deluxe
- Aussie Flat Bush
- Buddleia Pugster Blue
- Hypericum Kalmianun "Deppe" Sunny Boulevard
- Lippia Pink Kurapia
- Pyracomeles Juke box
- Penstemon
- Rosa Flower Carpet Pink Supreme
- Rockrose Cistus

Happy Landscaping!

**Katrinus Deluxe**— Drought, Heat, Disease tolerant. Low maintenance

Aussie Flat Bush — Tough, Drought and Frost tolerant

**Buddleia Pugster Blue**— Hardy and one of longest blooming shrubs from early summer to frost.