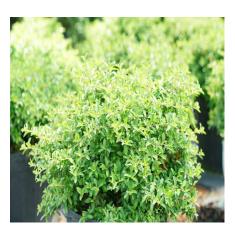

- Katrinus Deluxe
- Aussie Flat Bush
- Buddleia Pugster Blue
- Hypericum Kalmianun "Deppe" Sunny Boulevard
- Lippia Pink Kurapia
- Pyracomeles Juke box
- Penstemon
- Rosa Flower Carpet Pink Supreme
- Rockrose Cistus

Hypericum Sunny Boulevard— Flashy bright yellow flowers, Blooms from July to September

**Lippia Pink Kurapia**— Low water ground cover that grows quickly. It is tolerant to heat and different soils.

**Pyracomeles Juke Box**— Easy to grow versatile. It has shiny leaves and fine branches. Resistant to pests and disease