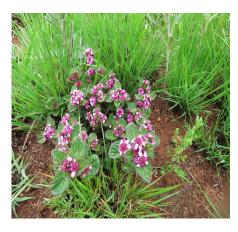

- Katrinus Deluxe
- Aussie Flat Bush
- Buddleia Pugster Blue
- Hypericum Kalmianun "Deppe" Sunny Boulevard
- Lippia Pink Kurapia
- Pyracomeles Juke box
- Penstemon
- Rosa Flower Carpet Pink Supreme
- Rockrose Cistus

Penstemon The Beardtongues -Come in a verity of shapes, and colors, adding texture and dimension to your garden.

Rosa Flower Pink Supreme— Easy to grow low maintenance groundcover rose. Blooms mid spring to frost.